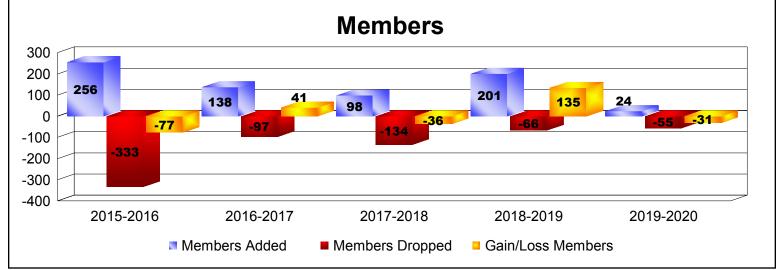

District 403 A3

As of December 2019 Cumulative

| Year      | New<br>Clubs | Dropped<br>Clubs | Gain/<br>Loss<br>Clubs | New<br>Members | Charter<br>Members | Reinstate<br>Members | Transfer<br>Members | Total<br>Member<br>Added | Total<br>Members<br>Dropped | Gain/<br>Loss<br>Members |
|-----------|--------------|------------------|------------------------|----------------|--------------------|----------------------|---------------------|--------------------------|-----------------------------|--------------------------|
| 2015-2016 | 1            | 0                | 1                      | 125            | 76                 | 55                   | 0                   | 256                      | -333                        | -77                      |
| 2016-2017 | 2            | 0                | 2                      | 84             | 47                 | 6                    | 1                   | 138                      | -97                         | 41                       |
| 2017-2018 | 2            | -3               | -1                     | 48             | 46                 | 4                    | 0                   | 98                       | -134                        | -36                      |
| 2018-2019 | 3            | 0                | 3                      | 79             | 100                | 19                   | 3                   | 201                      | -66                         | 135                      |
| 2019-2020 | 0            | 0                | 0                      | 16             | 1                  | 0                    | 7                   | 24                       | -55                         | -31                      |
| Average   | 2            | -1               | 1                      | 70             | 54                 | 17                   | 2                   | 143                      | -137                        | 6                        |