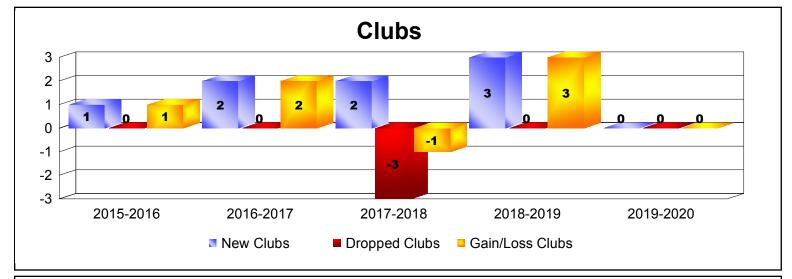

District 403 A3

As of December 2019 Cumulative

| Year      | New<br>Clubs | Dropped<br>Clubs | Gain/<br>Loss<br>Clubs | New<br>Members | Charter<br>Members | Reinstate<br>Members | Transfer<br>Members | Total<br>Member<br>Added | Total<br>Members<br>Dropped | Gain/<br>Loss<br>Members |
|-----------|--------------|------------------|------------------------|----------------|--------------------|----------------------|---------------------|--------------------------|-----------------------------|--------------------------|
| 2015-2016 | 1            | 0                | 1                      | 125            | 76                 | 55                   | 0                   | 256                      | -333                        | -77                      |
| 2016-2017 | 2            | 0                | 2                      | 84             | 47                 | 6                    | 1                   | 138                      | -97                         | 41                       |
| 2017-2018 | 2            | -3               | -1                     | 48             | 46                 | 4                    | 0                   | 98                       | -134                        | -36                      |
| 2018-2019 | 3            | 0                | 3                      | 79             | 100                | 19                   | 3                   | 201                      | -66                         | 135                      |
| 2019-2020 | 0            | 0                | 0                      | 16             | 1                  | 0                    | 7                   | 24                       | -55                         | -31                      |
| Average   | 2            | -1               | 1                      | 70             | 54                 | 17                   | 2                   | 143                      | -137                        | 6                        |